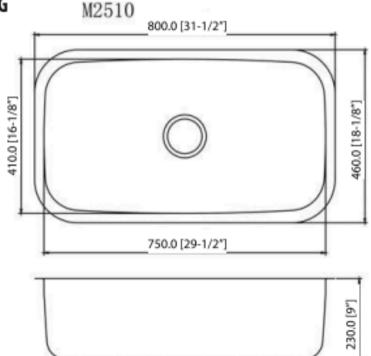

## M2509/2510KitchenSink



## FRATURES

- Premium 304 series stainless steel construction
- Undercoating and sound deadening pads to absorb noise and maintain water temperature
- 18/8 chrome-nickel content
- Rounded corners
- Optional sink grids and strainer accessories available

## TECHNICAL DATA

| Model # | Material        | Finish  | Mount Options | Overflow | Drain Size | ADA Compliant | Gauge |
|---------|-----------------|---------|---------------|----------|------------|---------------|-------|
| M2509   | Stainless Steel | Brushed | Undermount    | No       | 3-1/2*     | No            | 16G   |
| M2510   | Stainless Steel | Brushed | Undermount    | No       | 3-1/2*     | No            | 18G   |

## TECHNICAL DRAWING